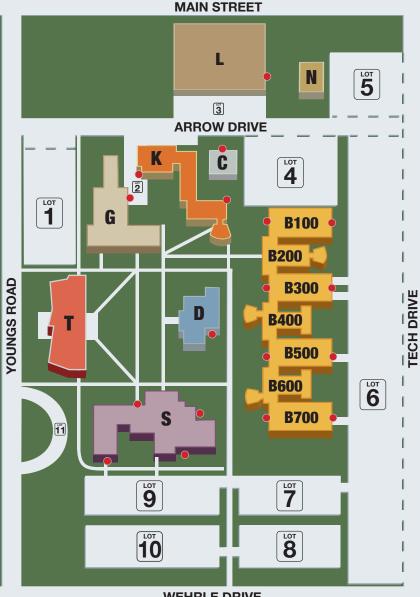

# - Bretschger Hall

100 Wing: Center for Nanotechnology

**Electrical Engineering** Vision Care Technology

200 Wing: Office Management

300 Wing: Business Administration

**Industrial Technology** 

400 Wing: Criminal Justice

Lecture Hall

500 Wing: Civil Engineering

**Construction Management** 

Health Information

Technology

600 Wing: Biotechnological Science

Clinical Lab

**Emergency Management** 

Technology Lecture Hall Medical Assisting

700 Wing: Law Enforcement Training

Academy

Mechanical Engineering

## - Mary Lou Rath Child Care Center

ADA access to North Campus STEM Building is fully ADA compliant

#### Library

**English Skills Center** Math Learning Center Pathways Classroom

#### **Gleasner Hall**

**Advanced Studies** 

**Academic Administrative Offices** 

Auditorium Career Services Dietetic Technology

Grants

International Students Office

**One-Stop Center** Pathways Office Respiratory Care **Testing Center** Veterans Office Welcome Center

## **Kittinger Hall**

Computer Science

Enalish

**Environmental Science** 

**General Studies** Humanities Lecture Hall Mathematics Nursing

Occupational Therapy Social Science

#### – Gymnasium

Health, Wellness and Physical Education

### Facilities/Maintenance

Duplicating Mailroom Receiving

#### Spring Student Center

Admissions **Bookstore** 

Bursar

Cafeteria

College Safety Financial Aid

Health Office

Hospitality Management

Registrar

School of Dental Hygiene

Statler Erie Room Student Access Center

Student Activities Office

Student Government Association Student Support Center

## - STEM Building

Biology Chemistry **Engineering Science** Liberal Arts/Science **Physics**